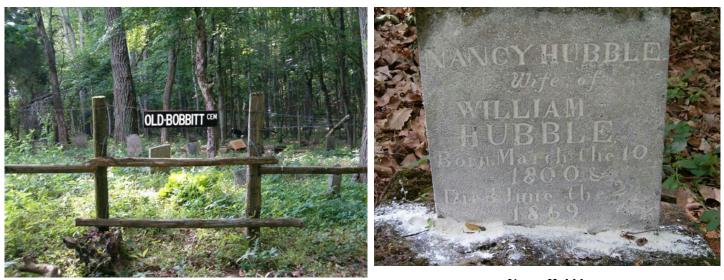

Nancy Hubble Wife of William Hubble Born March 10, 1800 Died June 2, 1869

This is William's second wife