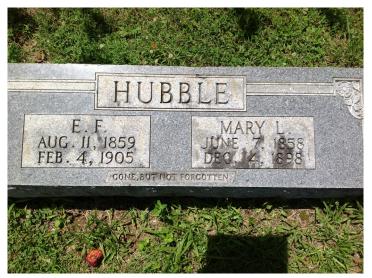

General view looking east from the cemetery

Edward Farmer Hubble (A&R# 4971) son of Isaac S. and Elizabeth Hubble

**Old Bobbitt Cemetery:** From Mark Welborn Rd take Rufus Taylor Rd then right on Don Thompson Rd. Bear right onto Don Thompson Spur Rd. Cemetery is behind the house and across the field.